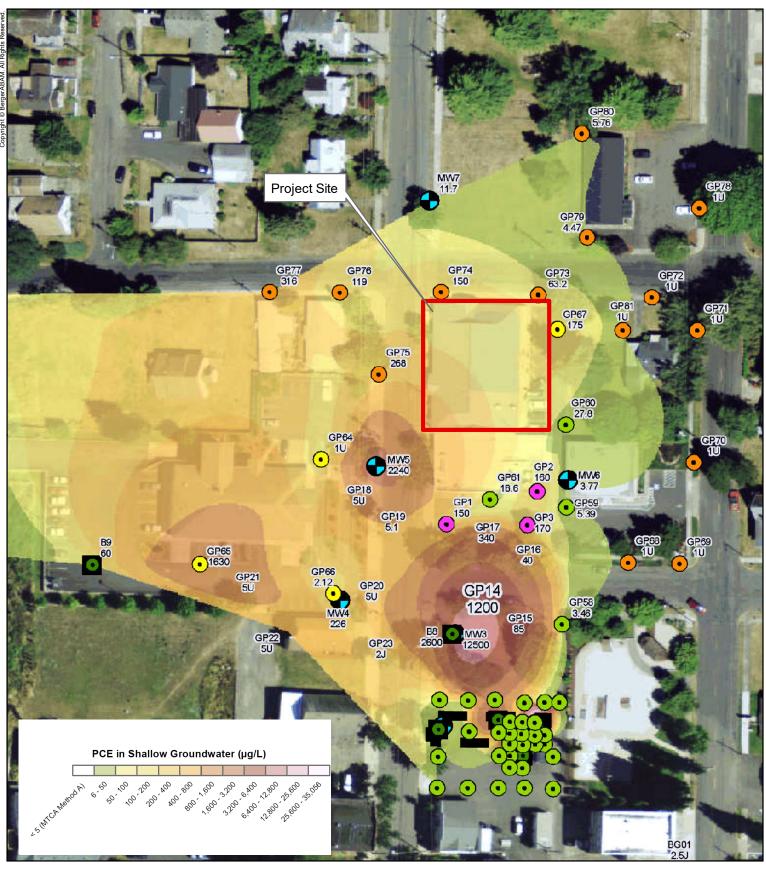

#### LIST OF FIGURES

- Figure 1. Vicinity Map
- Figure 2. Site Aerial and Surrounding Sites of Potential Concern
- Figure 3. PCE in Groundwater
- Figure 4. PCE Conentrations in Groundwater Detail

#### 3.2.1 Data Submittal Letter to Ecology by Maul Foster Alongi dated 29 August 2011

The 2011 letter to Ecology summarizes remedial investigation (RI) data collected by MFA at the site and surrounding properties (including the subject site). MFA completed the installation of 7 monitoring wells, 62 temporary wells, and 15 soil gas probes. The results of the remedial investigation indicate that VOCs (PCE and TCE) are present on the Park Laundry property and on the neighboring properties. A brief summary of the data collected with respect to the subject site is provided below.

- The groundwater VOC plume extends from the Park Laundry site to the northwest (beneath the subject site) as shown on Figures 3 and 4.
- A subslab soil gas sample (SG13) collected on the subject site had one VOC detection: PCE at a concentration of 150 micrograms per cubic meter (μg/m<sup>3</sup>).
- A groundwater sample collected on the subject site (GP67-W-17) at a depth of 17 feet below the ground surface had detections of PCE and TCE at concentrations of 175 micrograms per liter (µg/l) and 6.41 µg/l, respectively. The MTCA Method A soil CUL for PCE and TCE is 5 µg/l.

Fort Vancouver Regional Library Phase I ESA 210 N Main Ave. Ridgefield, WA

Source: Maul Foster Alongi

March 2018

**FIGURE 4: PCE Concentrations in Groundwater Detail** 

Fort Vancouver Regional Library Phase I ESA 210 N Main Ave. Ridgefield, WA March 2018