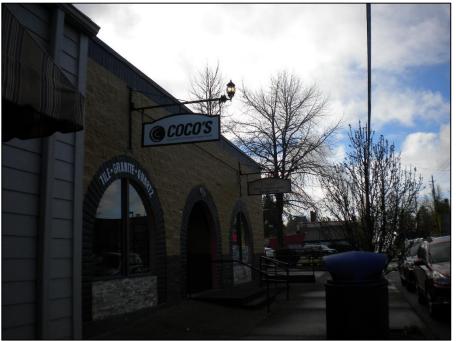

Photo 10: Adjacent business to the south of the Community Center

Photo 11: Nail spa located in the building adjacent south of the Community Center

Photo 12: View of the property to the west of the Community Center