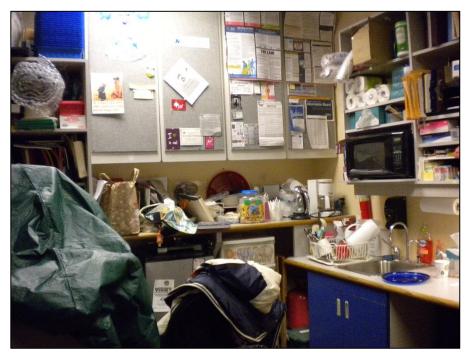

No

Phase I Environmental Site Assessment Ridgefield Library

> Appendix B Site Photos

Photo 1: View of the front of the community center. Photo taken facing south

Photo 2: Inside the Community Center

Photo 3: Storage closet

Photo 4: Back room of the Community Center

Photo 5: Kitchen

Photo 6: Kitchen sink and floor drain

Photo 7: The library space

Photo 8: Entrance to the library from the Community Center

Photo 9: Library break room