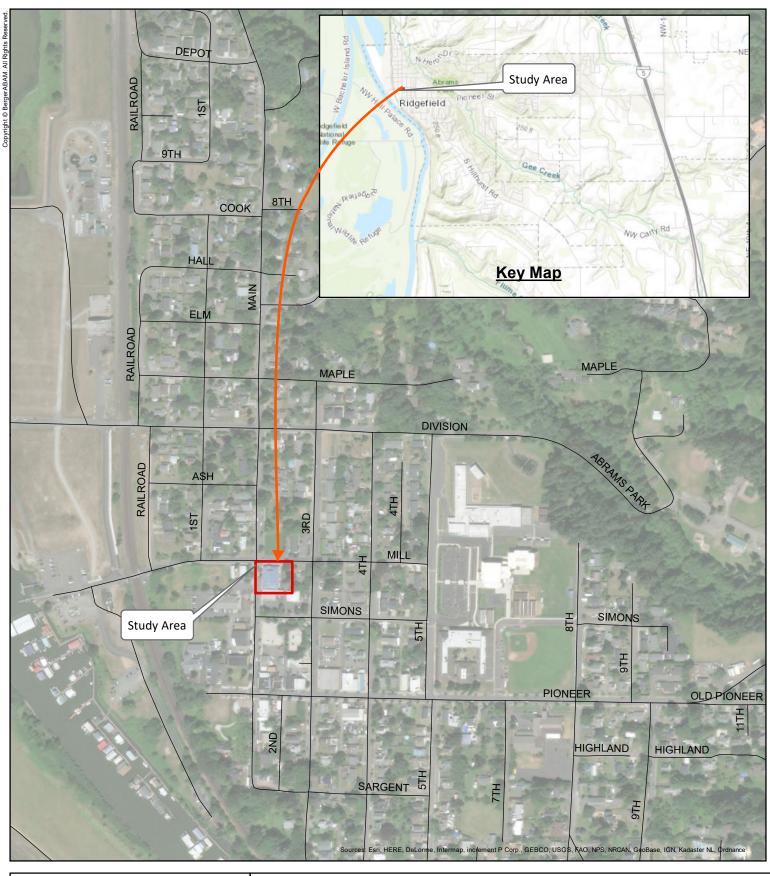

#### 1.0 INTRODUCTION

This report summarizes the results of our Phase I Environmental Site Assessment (ESA) of Clark County Tax Parcel 71045034 located at 210 North Main Avenue in Ridgefield, Washington. The tax parcel is approximately 0.26 acre and is herein referred to as the "site" or "subject site." The subject site is being offered for donation to the Fort Vancouver Regional Library (FVRL) by the current property owner, the Ridgefield Community Center Association. The site vicinity is depicted on Figure 1. An aerial view of the subject site and the surrounding properties are shown in Figure 2.

## 2.2 Location, Legal Description, and Setting

General site information, property use(s), and environmental setting of the subject site area are summarized in Table 1. Refer to Figures 1 and 2 for a vicinity map and a site map. Photographs of the subject site are included in Appendix B.

## 2.4 Adjacent Property and Vicinity Observations

BergerABAM observed properties located adjacent to and surrounding the subject sites on 14 March 2018. We observed the adjacent properties from accessible public rights-ofway and the subject site. Table 3 below outlines adjacent land uses and pertinent observations with respect to conditions that could pose a REC on the subject sites.

DirectionAdjacent Property and Use(s)NorthMill Street and Davis ParkWestNorth Main Avenue and a vacant lotSouthImmediately adjacent - Vinnies Pizza and a nail salonEastImmediately adjacent - private residences