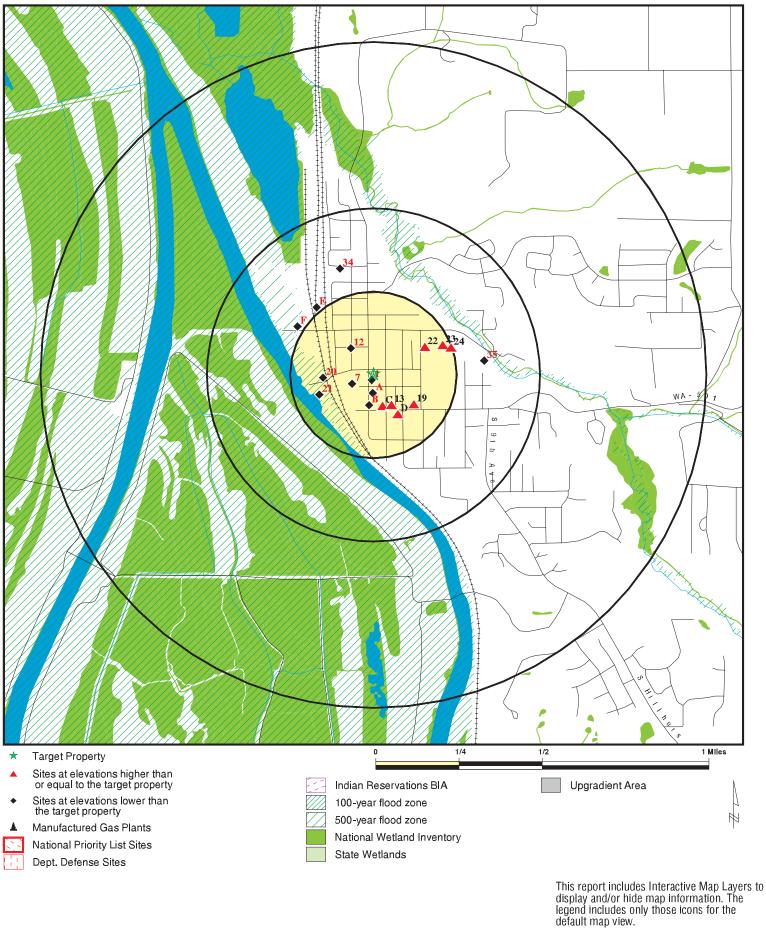

#### 1.0 INTRODUCTION

This report summarizes the results of our Phase I Environmental Site Assessment (ESA) of Clark County Tax Parcel 71045034 located at 210 North Main Avenue in Ridgefield, Washington. The tax parcel is approximately 0.26 acre and is herein referred to as the "site" or "subject site." The subject site is being offered for donation to the Fort Vancouver Regional Library (FVRL) by the current property owner, the Ridgefield Community Center Association. The site vicinity is depicted on Figure 1. An aerial view of the subject site and the surrounding properties are shown in Figure 2.

#### 3.1 Database Search

BergerABAM reviewed the results of a search of pertinent environmental regulatory lists and databases for current or previous facilities listed at the subject sites and addresses located within ASTM-specified distances from the subject sites. The information reviewed was provided by a subcontracted regulatory list search service, EDR. The EDR report is presented in Appendix C. The report includes details regarding the listed facilities identified and maps showing the approximate locations of the listed facilities relative to the subject site. The subject site is not listed in the EDR report. Off-site facilities that are located within 1 mile of the subject site are listed in various databases (e.g., Confirmed and Suspected Contaminated Sites [CSCS], ALLSITES<sup>3</sup>, and underground storage tank [UST]) in the EDR report. Table 4 summarizes the listed facilities that, in our opinion, could pose a REC to the subject site and warranted additional research. Sites identified in the EDR report that are not listed in Table 4 are (1) located in a crossgradient or downgradient position from the subject site; (2) located at a distance that likely will not affect the subject site; or (3) identified as a construction stormwater permit.

| Figure 2<br>Map ID | Listed Address<br>and Hydraulic<br>Position<br>Relative to the<br>Subject Site <sup>a</sup>   | Site Name            | Regulatory<br>Database(s)                                                                  | Description                                                                                                                                                                                                                                                                                                                                                        | Site Status                                                                                                                                                                                                                                                                                                                                                                                                                                         |  |  |  |
|--------------------|-----------------------------------------------------------------------------------------------|----------------------|--------------------------------------------------------------------------------------------|--------------------------------------------------------------------------------------------------------------------------------------------------------------------------------------------------------------------------------------------------------------------------------------------------------------------------------------------------------------------|-----------------------------------------------------------------------------------------------------------------------------------------------------------------------------------------------------------------------------------------------------------------------------------------------------------------------------------------------------------------------------------------------------------------------------------------------------|--|--|--|
| 1                  | 204-206 North<br>Main Avenue –<br>upgradient and<br>crossgradient<br>adjacent to the<br>south | Schaffer<br>Property | Hazardous<br>Site List<br>(HSL), CSCS,<br>ALLSITES,<br>Facility Index<br>System<br>(FINDS) | The Schaffer property is<br>currently occupied by a<br>restaurant and paved<br>parking lot. The site was<br>entered into Ecology's<br>CSCS database in 2004<br>after site investigations<br>completed by MFA and<br>GeoEngineers reported<br>that site groundwater had<br>detected concentrations<br>of perchloroethylene<br>(PCE) and<br>trichloroethylene (TCE). | The Schaffer property is<br>listed as "awaiting<br>cleanup" on Ecology's<br>toxic cleanup database.<br>The Schaffer property is<br>considered a REC<br>because (1) groundwater<br>samples collected from<br>the site have had<br>detections of PCE at<br>concentrations greater<br>than Model Toxics Control<br>Act (MTCA) Method A<br>cleanup levels (CULs),<br>and (2) the property is<br>located immediately<br>adjacent to the subject<br>site. |  |  |  |

# Table 4. Summary of Regulatory Database SearchListings of Potential Environmental Concern

<sup>&</sup>lt;sup>3</sup> ALLSITES are listed in the EDR report as 'sites of interest' to Ecology.

| Figure 2<br>Map ID | Listed Address<br>and Hydraulic<br>Position<br>Relative to the<br>Subject Site <sup>a</sup>      | Site Name             | Regulatory<br>Database(s)                                                                                                                  | Description                                                                                                                                                                                                                                                                                      | Site Status                                                                                                                                                                                                                                                                                                                                                                                                                                                                                                                                                                               |
|--------------------|--------------------------------------------------------------------------------------------------|-----------------------|--------------------------------------------------------------------------------------------------------------------------------------------|--------------------------------------------------------------------------------------------------------------------------------------------------------------------------------------------------------------------------------------------------------------------------------------------------|-------------------------------------------------------------------------------------------------------------------------------------------------------------------------------------------------------------------------------------------------------------------------------------------------------------------------------------------------------------------------------------------------------------------------------------------------------------------------------------------------------------------------------------------------------------------------------------------|
| 2                  | 126 North<br>Main Avenue –<br>upgradient and<br>crossgradient<br>approximately<br>280 feet south | Hinrich's<br>Property | HSL, CSCS,<br>ALLSITES,<br>FINDS                                                                                                           | The Hinrich's property is<br>an undeveloped lot that<br>was entered into<br>Ecology's CSCS database<br>in 2006 after a site<br>investigation completed<br>by MFA reported that site<br>groundwater had<br>detected concentrations<br>of TCE that exceed MTCA<br>Method A CULs.                   | According to Ecology's<br>online records, the<br>Hinrich's property is listed<br>as "awaiting cleanup."<br>The property is<br>considered a REC<br>because (1) in 2006<br>groundwater samples<br>collected from the site<br>had detections of TCE at<br>concentrations greater<br>than MTCA Method A<br>CULs, and (2) it is located<br>about 280 feet<br>upgradient/ crossgradient<br>to the subject site.                                                                                                                                                                                 |
| 3                  | 122 North<br>Main Avenue -<br>upgradient/<br>crossgradient<br>approximately<br>300 feet south    | Park<br>Laundry       | HSL, CSCS,<br>Resource<br>Conservation<br>and<br>Recovery Act<br>(RCRA) Large<br>Quantity<br>Generator,<br>EDR<br>Historical<br>Drycleaner | The Park Laundry<br>property is an<br>undeveloped lot that was<br>historically occupied by a<br>dry-cleaning business.<br>Ecology records indicate<br>there is documented soil<br>contamination on the<br>former Park Laundry<br>property, as well as<br>extensive groundwater<br>contamination. | According to Ecology files,<br>the site status is "cleanup<br>started" and the property<br>owner is evaluating<br>remedial options.<br>The Park Laundry<br>property is a REC<br>because volatile organic<br>compounds<br>(VOCs)/solvents released<br>at the site from the<br>former dry-cleaning<br>business have migrated<br>onto the subject site.<br>According to the reports<br>summarized in<br>Section 3.2, soil, indoor<br>air, and groundwater at<br>the subject site is<br>impacted by VOCs;<br>specifically, PCE and its<br>breakdown products (TCE<br>and 1,2-dichloroethane). |
| 4                  | 227 Pioneer<br>Avenue<br>upgradient/<br>crossgradient<br>approximately<br>580 feet south         | McKinney,<br>Paul R.  | EDR<br>Historical<br>Auto<br>(potential<br>gas or<br>service<br>station)                                                                   | The McKinney property is<br>listed on EDR's historical<br>auto database. No<br>releases have been<br>reported at this facility.                                                                                                                                                                  | There is no record on file<br>with Ecology for the<br>McKinney property. The<br>property is not considered<br>a REC because of its<br>relative distance to the<br>subject site and it is not<br>the source of any known<br>contamination or release<br>of contaminants                                                                                                                                                                                                                                                                                                                    |

| Figure 2<br>Map ID | Listed Address<br>and Hydraulic<br>Position<br>Relative to the<br>Subject Site <sup>a</sup> | Site Name                                      | Regulatory<br>Database(s)                                                           | Description                                                                                                                                                                                                                                                                                                                                                                                                                                                                                                   | Site Status                                                                                                                                                                                                                                                                                                                    |
|--------------------|---------------------------------------------------------------------------------------------|------------------------------------------------|-------------------------------------------------------------------------------------|---------------------------------------------------------------------------------------------------------------------------------------------------------------------------------------------------------------------------------------------------------------------------------------------------------------------------------------------------------------------------------------------------------------------------------------------------------------------------------------------------------------|--------------------------------------------------------------------------------------------------------------------------------------------------------------------------------------------------------------------------------------------------------------------------------------------------------------------------------|
| 5                  | Pioneer Street<br>and Third -<br>upgradient<br>approximately<br>580 feet south              | Wertz and<br>Weeks<br>Property                 | HSL, CSCS,<br>ALLSITES                                                              | The Weeks property is<br>currently an undeveloped<br>lot that adjoins the<br>location of a former Shell<br>service station owned by<br>Darren Wertz.<br>The MFA 2016<br>"Downtown Brownfields<br>Planning and<br>Revitalization Project<br>Report" indicates that<br>petroleum hydrocarbon<br>(gasoline) contamination<br>from the Wertz property<br>has migrated onto the<br>Weeks property to the<br>west. Concentrations of<br>petroleum constituents<br>exceeded MTCA CULs in<br>soil and in groundwater. | The Wertz and Weeks<br>property is listed as<br>"awaiting cleanup" on<br>Ecology's toxic cleanup<br>database. The Wertz and<br>Weeks property is not<br>considered a REC based<br>on the subject property's<br>relative distance from the<br>location of the petroleum<br>release and the<br>magnitude of the<br>contamination |
| 6                  | 304 Pioneer<br>Street -<br>upgradient<br>approximately<br>550 feet<br>southeast             | Ridgefield<br>School<br>District<br>(Bus Barn) | CSCS, UST,<br>Independent<br>Cleanup<br>Reports ,<br>ALLSITES                       | The 2016 "Downtown<br>Brownfields Planning and<br>Revitalization Project"<br>report by MFA indicates<br>that gasoline in soil<br>exceeded Ecology's MTCA<br>CULs on the south and<br>north sides of the bus<br>barn building, primarily<br>near the location of<br>former USTs.                                                                                                                                                                                                                               | The Ridgefield School<br>District property is listed<br>as 'awaiting cleanup' on<br>Ecology's toxic cleanup<br>database. It is not<br>considered a REC<br>because according to the<br>2016 MFA report the<br>contamination at the<br>property is confined to<br>the property or public<br>rights-of-way.                       |
| 7                  | 327 Pioneer<br>Street –<br>upgradient<br>approximately<br>730 feet<br>southeast             | D&L<br>Logging                                 | Independent<br>Cleanup<br>Report (ICR),<br>UST, CSCS,<br>no further<br>action (NFA) | The D&L logging site is<br>listed for a petroleum<br>hydrocarbon leaking UST.<br>The property was<br>reportedly cleaned up in<br>1993.                                                                                                                                                                                                                                                                                                                                                                        | The D&L logging property<br>is listed as "no further<br>action" on Ecology's toxic<br>cleanup database. It is<br>not a REC because,<br>according to Ecology<br>records, soil and<br>groundwater<br>contamination at the site<br>has been cleaned up.                                                                           |
| 8                  | Shown<br>mapped at<br>790 feet<br>upgradient (no<br>address listed)                         | Columbia<br>Lewis<br>Rivers                    | ALLSITES,<br>RCRA non-<br>generator                                                 | According to the EDR<br>report this facility was<br>listed in Ecology's files as<br>a hazardous waste non-<br>generator with no<br>violations.                                                                                                                                                                                                                                                                                                                                                                | The Columbia Lewis<br>Rivers facility does not<br>have any documented<br>spills on Ecology's<br>searchable databases.<br>Therefore, this facility is<br>not considered a REC to<br>the subject site.                                                                                                                           |

| Figure 2<br>Map ID | Listed Address<br>and Hydraulic<br>Position<br>Relative to the<br>Subject Site <sup>a</sup>                                                                                                                                                                      | Site Name                            | Regulatory<br>Database(s)                                                              | Description                                                                                                                                                                                                                                                                                                                                | Site Status                                                                                                                                                                                                                                                                                                                                                                                                                                                 |
|--------------------|------------------------------------------------------------------------------------------------------------------------------------------------------------------------------------------------------------------------------------------------------------------|--------------------------------------|----------------------------------------------------------------------------------------|--------------------------------------------------------------------------------------------------------------------------------------------------------------------------------------------------------------------------------------------------------------------------------------------------------------------------------------------|-------------------------------------------------------------------------------------------------------------------------------------------------------------------------------------------------------------------------------------------------------------------------------------------------------------------------------------------------------------------------------------------------------------------------------------------------------------|
| 9                  | 111 West<br>Division Street -<br>downgradient<br>approximately<br>1,400 feet<br>northwest<br>(Note: Even<br>though this<br>site is<br>hydraulically<br>downgradient,<br>the online<br>Ecology file<br>was reviewed<br>because of an<br>air pollution<br>listing) | Pacific<br>Wood<br>Treating<br>Corp. | HSL, CSCS,<br>ALLSITES,<br>Spills,<br>Aerometric<br>Information<br>Retrieval<br>System | Pacific Wood Treating<br>operated at the Port of<br>Ridgefield from 1964 to<br>1993. The Port has<br>recently completed<br>remediation of the 40-<br>acre former wood-treating<br>facility on its property on<br>Lake River; however, off-<br>property soil<br>contamination (dioxins) is<br>currently being delineated<br>(Ecology 2017). | The Pacific Wood Treating<br>property is listed as<br>"cleanup started" on<br>Ecology's toxic cleanup<br>database. According to<br>the Ecology 2017 Fact<br>Sheet (included as<br>Appendix D), soil at the<br>subject site will be<br>sampled as part of the<br>"Phase II" off-property<br>assessment." The Pacific<br>Wood Treating site is a<br>REC because dioxins may<br>have been transported by<br>air onto the subject site<br>prior to development. |