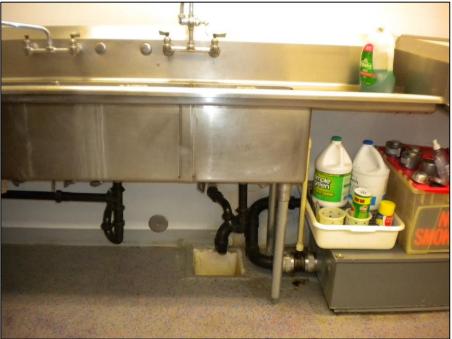

|                                                                                                                                                  | Observed |    |                                                                                                                                                                            |  |
|--------------------------------------------------------------------------------------------------------------------------------------------------|----------|----|----------------------------------------------------------------------------------------------------------------------------------------------------------------------------|--|
| Feature                                                                                                                                          | Yes      | No | Comment, Location, and/or Description                                                                                                                                      |  |
| Structures (existing)                                                                                                                            | Х        |    |                                                                                                                                                                            |  |
| Structures (evidence of former)                                                                                                                  |          | Х  |                                                                                                                                                                            |  |
| Heating/Cooling System                                                                                                                           | Х        |    | Natural gas and electrical heating/cooling                                                                                                                                 |  |
| Floor Drains, Sumps, or<br>Drywells                                                                                                              | Х        |    | Two floor drains were observed in the kitchen.<br>According to Dave Josephson, FVRL's facilities<br>manager, the drains are connected to the<br>municipal sanitary system. |  |
| Aboveground Storage Tanks<br>(ASTs)                                                                                                              |          | Х  |                                                                                                                                                                            |  |
| Underground Storage Tanks<br>(USTs) or Evidence of USTs                                                                                          |          | Х  |                                                                                                                                                                            |  |
| Drums or Other Containers                                                                                                                        |          | Х  |                                                                                                                                                                            |  |
| Chemicals or Hazardous<br>Materials (other than de<br>minimis quantities of cleaning<br>products)                                                |          | Х  |                                                                                                                                                                            |  |
| Evidence of Leaks, Spills, or<br>Releases Surrounding ASTs,<br>USTs, and/or Chemical Storage<br>Areas                                            |          | Х  |                                                                                                                                                                            |  |
| Stained or Corroded Floors,<br>Walls, or Drains (other than<br>apparent water stains or minor<br>oil stains on pavement from<br>parked vehicles) |          | Х  |                                                                                                                                                                            |  |
| Pipes of Unknown Origin or Use                                                                                                                   |          | Х  |                                                                                                                                                                            |  |
| On-site Septic System                                                                                                                            |          | Х  |                                                                                                                                                                            |  |
| Sewage Disposal System                                                                                                                           | Х        |    | Sewage is disposed through the municipal sanitary system.                                                                                                                  |  |
| Potable Water Supply                                                                                                                             |          | Х  |                                                                                                                                                                            |  |
| Solid Waste Refuse Dumpsters                                                                                                                     | Х        |    |                                                                                                                                                                            |  |
| Hydraulic Hoists                                                                                                                                 |          | Х  |                                                                                                                                                                            |  |
| Oil/Water Separators                                                                                                                             |          | Х  |                                                                                                                                                                            |  |
| Discolored or Stained Soil or<br>Vegetation Potentially from<br>Hazardous Substances                                                             |          | Х  |                                                                                                                                                                            |  |
| Hazardous Waste Disposal<br>Areas                                                                                                                |          | Х  |                                                                                                                                                                            |  |
| Uncontained Debris, Refuse, or<br>Unidentified Waste Materials                                                                                   |          | Х  |                                                                                                                                                                            |  |
| Standing Water or Other<br>Liquids                                                                                                               |          | Х  |                                                                                                                                                                            |  |

Photo 4: Back room of the Community Center

Photo 5: Kitchen

Photo 6: Kitchen sink and floor drain

Photo 7: The library space

Photo 8: Entrance to the library from the Community Center

Photo 9: Library break room