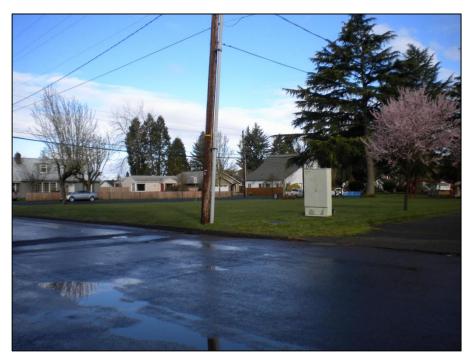

Photo 10: Adjacent business to the south of the Community Center

Photo 11: Nail spa located in the building adjacent south of the Community Center

Photo 12: View of the property to the west of the Community Center

Photo 13: View of the property adjacent to the east of the Community Center

Photo 14: View of the property to the north of the Community Center

210 N Main Avenue Ridgefield, Washington Phase I ESA Phase I Environmental Site Assessment Ridgefield Library