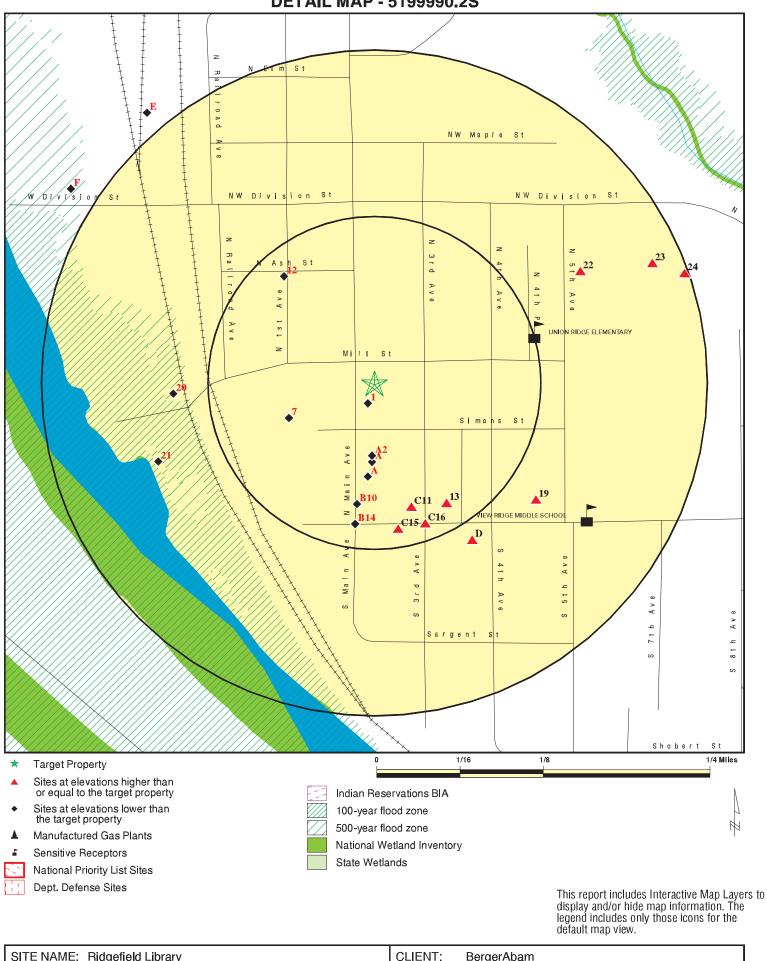

#### 1.0 INTRODUCTION

This report summarizes the results of our Phase I Environmental Site Assessment (ESA) of Clark County Tax Parcel 71045034 located at 210 North Main Avenue in Ridgefield, Washington. The tax parcel is approximately 0.26 acre and is herein referred to as the "site" or "subject site." The subject site is being offered for donation to the Fort Vancouver Regional Library (FVRL) by the current property owner, the Ridgefield Community Center Association. The site vicinity is depicted on Figure 1. An aerial view of the subject site and the surrounding properties are shown in Figure 2.

#### 3.1 Database Search

BergerABAM reviewed the results of a search of pertinent environmental regulatory lists and databases for current or previous facilities listed at the subject sites and addresses located within ASTM-specified distances from the subject sites. The information reviewed was provided by a subcontracted regulatory list search service, EDR. The EDR report is presented in Appendix C. The report includes details regarding the listed facilities identified and maps showing the approximate locations of the listed facilities relative to the subject site. The subject site is not listed in the EDR report. Off-site facilities that are located within 1 mile of the subject site are listed in various databases (e.g., Confirmed and Suspected Contaminated Sites [CSCS], ALLSITES<sup>3</sup>, and underground storage tank [UST]) in the EDR report. Table 4 summarizes the listed facilities that, in our opinion, could pose a REC to the subject site and warranted additional research. Sites identified in the EDR report that are not listed in Table 4 are (1) located in a crossgradient or downgradient position from the subject site; (2) located at a distance that likely will not affect the subject site; or (3) identified as a construction stormwater permit.

| Figure 2<br>Map ID | Listed Address<br>and Hydraulic<br>Position<br>Relative to the<br>Subject Site <sup>a</sup>   | Site Name            | Regulatory<br>Database(s)                                                                  | Description                                                                                                                                                                                                                                                                                                                                                        | Site Status                                                                                                                                                                                                                                                                                                                                                                                                                                         |  |  |  |
|--------------------|-----------------------------------------------------------------------------------------------|----------------------|--------------------------------------------------------------------------------------------|--------------------------------------------------------------------------------------------------------------------------------------------------------------------------------------------------------------------------------------------------------------------------------------------------------------------------------------------------------------------|-----------------------------------------------------------------------------------------------------------------------------------------------------------------------------------------------------------------------------------------------------------------------------------------------------------------------------------------------------------------------------------------------------------------------------------------------------|--|--|--|
| 1                  | 204-206 North<br>Main Avenue –<br>upgradient and<br>crossgradient<br>adjacent to the<br>south | Schaffer<br>Property | Hazardous<br>Site List<br>(HSL), CSCS,<br>ALLSITES,<br>Facility Index<br>System<br>(FINDS) | The Schaffer property is<br>currently occupied by a<br>restaurant and paved<br>parking lot. The site was<br>entered into Ecology's<br>CSCS database in 2004<br>after site investigations<br>completed by MFA and<br>GeoEngineers reported<br>that site groundwater had<br>detected concentrations<br>of perchloroethylene<br>(PCE) and<br>trichloroethylene (TCE). | The Schaffer property is<br>listed as "awaiting<br>cleanup" on Ecology's<br>toxic cleanup database.<br>The Schaffer property is<br>considered a REC<br>because (1) groundwater<br>samples collected from<br>the site have had<br>detections of PCE at<br>concentrations greater<br>than Model Toxics Control<br>Act (MTCA) Method A<br>cleanup levels (CULs),<br>and (2) the property is<br>located immediately<br>adjacent to the subject<br>site. |  |  |  |

# Table 4. Summary of Regulatory Database SearchListings of Potential Environmental Concern

<sup>&</sup>lt;sup>3</sup> ALLSITES are listed in the EDR report as 'sites of interest' to Ecology.

| Figure 2<br>Map ID | Listed Address<br>and Hydraulic<br>Position<br>Relative to the<br>Subject Site <sup>a</sup>      | Site Name             | Regulatory<br>Database(s)                                                                                                                  | Description                                                                                                                                                                                                                                                                                      | Site Status                                                                                                                                                                                                                                                                                                                                                                                                                                                                                                                                                                               |
|--------------------|--------------------------------------------------------------------------------------------------|-----------------------|--------------------------------------------------------------------------------------------------------------------------------------------|--------------------------------------------------------------------------------------------------------------------------------------------------------------------------------------------------------------------------------------------------------------------------------------------------|-------------------------------------------------------------------------------------------------------------------------------------------------------------------------------------------------------------------------------------------------------------------------------------------------------------------------------------------------------------------------------------------------------------------------------------------------------------------------------------------------------------------------------------------------------------------------------------------|
| 2                  | 126 North<br>Main Avenue –<br>upgradient and<br>crossgradient<br>approximately<br>280 feet south | Hinrich's<br>Property | HSL, CSCS,<br>ALLSITES,<br>FINDS                                                                                                           | The Hinrich's property is<br>an undeveloped lot that<br>was entered into<br>Ecology's CSCS database<br>in 2006 after a site<br>investigation completed<br>by MFA reported that site<br>groundwater had<br>detected concentrations<br>of TCE that exceed MTCA<br>Method A CULs.                   | According to Ecology's<br>online records, the<br>Hinrich's property is listed<br>as "awaiting cleanup."<br>The property is<br>considered a REC<br>because (1) in 2006<br>groundwater samples<br>collected from the site<br>had detections of TCE at<br>concentrations greater<br>than MTCA Method A<br>CULs, and (2) it is located<br>about 280 feet<br>upgradient/ crossgradient<br>to the subject site.                                                                                                                                                                                 |
| 3                  | 122 North<br>Main Avenue -<br>upgradient/<br>crossgradient<br>approximately<br>300 feet south    | Park<br>Laundry       | HSL, CSCS,<br>Resource<br>Conservation<br>and<br>Recovery Act<br>(RCRA) Large<br>Quantity<br>Generator,<br>EDR<br>Historical<br>Drycleaner | The Park Laundry<br>property is an<br>undeveloped lot that was<br>historically occupied by a<br>dry-cleaning business.<br>Ecology records indicate<br>there is documented soil<br>contamination on the<br>former Park Laundry<br>property, as well as<br>extensive groundwater<br>contamination. | According to Ecology files,<br>the site status is "cleanup<br>started" and the property<br>owner is evaluating<br>remedial options.<br>The Park Laundry<br>property is a REC<br>because volatile organic<br>compounds<br>(VOCs)/solvents released<br>at the site from the<br>former dry-cleaning<br>business have migrated<br>onto the subject site.<br>According to the reports<br>summarized in<br>Section 3.2, soil, indoor<br>air, and groundwater at<br>the subject site is<br>impacted by VOCs;<br>specifically, PCE and its<br>breakdown products (TCE<br>and 1,2-dichloroethane). |
| 4                  | 227 Pioneer<br>Avenue<br>upgradient/<br>crossgradient<br>approximately<br>580 feet south         | McKinney,<br>Paul R.  | EDR<br>Historical<br>Auto<br>(potential<br>gas or<br>service<br>station)                                                                   | The McKinney property is<br>listed on EDR's historical<br>auto database. No<br>releases have been<br>reported at this facility.                                                                                                                                                                  | There is no record on file<br>with Ecology for the<br>McKinney property. The<br>property is not considered<br>a REC because of its<br>relative distance to the<br>subject site and it is not<br>the source of any known<br>contamination or release<br>of contaminants                                                                                                                                                                                                                                                                                                                    |

| Figure 2<br>Map ID | Listed Address<br>and Hydraulic<br>Position<br>Relative to the<br>Subject Site <sup>a</sup> | Site Name                                      | Regulatory<br>Database(s)                                                           | Description                                                                                                                                                                                                                                                                                                                                                                                                                                                                                                   | Site Status                                                                                                                                                                                                                                                                                                                    |
|--------------------|---------------------------------------------------------------------------------------------|------------------------------------------------|-------------------------------------------------------------------------------------|---------------------------------------------------------------------------------------------------------------------------------------------------------------------------------------------------------------------------------------------------------------------------------------------------------------------------------------------------------------------------------------------------------------------------------------------------------------------------------------------------------------|--------------------------------------------------------------------------------------------------------------------------------------------------------------------------------------------------------------------------------------------------------------------------------------------------------------------------------|
| 5                  | Pioneer Street<br>and Third -<br>upgradient<br>approximately<br>580 feet south              | Wertz and<br>Weeks<br>Property                 | HSL, CSCS,<br>ALLSITES                                                              | The Weeks property is<br>currently an undeveloped<br>lot that adjoins the<br>location of a former Shell<br>service station owned by<br>Darren Wertz.<br>The MFA 2016<br>"Downtown Brownfields<br>Planning and<br>Revitalization Project<br>Report" indicates that<br>petroleum hydrocarbon<br>(gasoline) contamination<br>from the Wertz property<br>has migrated onto the<br>Weeks property to the<br>west. Concentrations of<br>petroleum constituents<br>exceeded MTCA CULs in<br>soil and in groundwater. | The Wertz and Weeks<br>property is listed as<br>"awaiting cleanup" on<br>Ecology's toxic cleanup<br>database. The Wertz and<br>Weeks property is not<br>considered a REC based<br>on the subject property's<br>relative distance from the<br>location of the petroleum<br>release and the<br>magnitude of the<br>contamination |
| 6                  | 304 Pioneer<br>Street -<br>upgradient<br>approximately<br>550 feet<br>southeast             | Ridgefield<br>School<br>District<br>(Bus Barn) | CSCS, UST,<br>Independent<br>Cleanup<br>Reports ,<br>ALLSITES                       | The 2016 "Downtown<br>Brownfields Planning and<br>Revitalization Project"<br>report by MFA indicates<br>that gasoline in soil<br>exceeded Ecology's MTCA<br>CULs on the south and<br>north sides of the bus<br>barn building, primarily<br>near the location of<br>former USTs.                                                                                                                                                                                                                               | The Ridgefield School<br>District property is listed<br>as 'awaiting cleanup' on<br>Ecology's toxic cleanup<br>database. It is not<br>considered a REC<br>because according to the<br>2016 MFA report the<br>contamination at the<br>property is confined to<br>the property or public<br>rights-of-way.                       |
| 7                  | 327 Pioneer<br>Street –<br>upgradient<br>approximately<br>730 feet<br>southeast             | D&L<br>Logging                                 | Independent<br>Cleanup<br>Report (ICR),<br>UST, CSCS,<br>no further<br>action (NFA) | The D&L logging site is<br>listed for a petroleum<br>hydrocarbon leaking UST.<br>The property was<br>reportedly cleaned up in<br>1993.                                                                                                                                                                                                                                                                                                                                                                        | The D&L logging property<br>is listed as "no further<br>action" on Ecology's toxic<br>cleanup database. It is<br>not a REC because,<br>according to Ecology<br>records, soil and<br>groundwater<br>contamination at the site<br>has been cleaned up.                                                                           |
| 8                  | Shown<br>mapped at<br>790 feet<br>upgradient (no<br>address listed)                         | Columbia<br>Lewis<br>Rivers                    | ALLSITES,<br>RCRA non-<br>generator                                                 | According to the EDR<br>report this facility was<br>listed in Ecology's files as<br>a hazardous waste non-<br>generator with no<br>violations.                                                                                                                                                                                                                                                                                                                                                                | The Columbia Lewis<br>Rivers facility does not<br>have any documented<br>spills on Ecology's<br>searchable databases.<br>Therefore, this facility is<br>not considered a REC to<br>the subject site.                                                                                                                           |

| Figure 2<br>Map ID | Listed Address<br>and Hydraulic<br>Position<br>Relative to the<br>Subject Site <sup>a</sup>                                                                                                                                                                      | Site Name                            | Regulatory<br>Database(s)                                                              | Description                                                                                                                                                                                                                                                                                                                                | Site Status                                                                                                                                                                                                                                                                                                                                                                                                                                                 |
|--------------------|------------------------------------------------------------------------------------------------------------------------------------------------------------------------------------------------------------------------------------------------------------------|--------------------------------------|----------------------------------------------------------------------------------------|--------------------------------------------------------------------------------------------------------------------------------------------------------------------------------------------------------------------------------------------------------------------------------------------------------------------------------------------|-------------------------------------------------------------------------------------------------------------------------------------------------------------------------------------------------------------------------------------------------------------------------------------------------------------------------------------------------------------------------------------------------------------------------------------------------------------|
| 9                  | 111 West<br>Division Street -<br>downgradient<br>approximately<br>1,400 feet<br>northwest<br>(Note: Even<br>though this<br>site is<br>hydraulically<br>downgradient,<br>the online<br>Ecology file<br>was reviewed<br>because of an<br>air pollution<br>listing) | Pacific<br>Wood<br>Treating<br>Corp. | HSL, CSCS,<br>ALLSITES,<br>Spills,<br>Aerometric<br>Information<br>Retrieval<br>System | Pacific Wood Treating<br>operated at the Port of<br>Ridgefield from 1964 to<br>1993. The Port has<br>recently completed<br>remediation of the 40-<br>acre former wood-treating<br>facility on its property on<br>Lake River; however, off-<br>property soil<br>contamination (dioxins) is<br>currently being delineated<br>(Ecology 2017). | The Pacific Wood Treating<br>property is listed as<br>"cleanup started" on<br>Ecology's toxic cleanup<br>database. According to<br>the Ecology 2017 Fact<br>Sheet (included as<br>Appendix D), soil at the<br>subject site will be<br>sampled as part of the<br>"Phase II" off-property<br>assessment." The Pacific<br>Wood Treating site is a<br>REC because dioxins may<br>have been transported by<br>air onto the subject site<br>prior to development. |