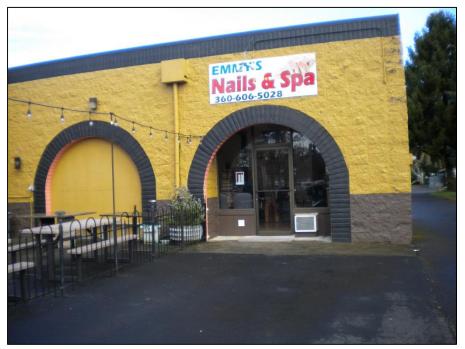

Photo 10: Adjacent business to the south of the Community Center

Photo 11: Nail spa located in the building adjacent south of the Community Center

Photo 12: View of the property to the west of the Community Center