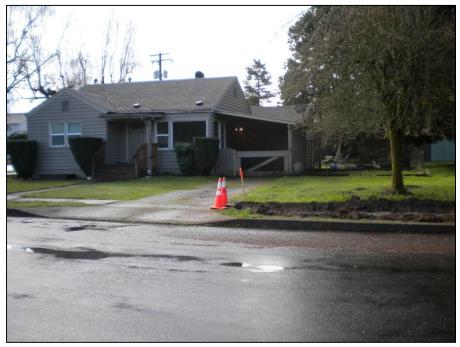

No

Phase I Environmental Site Assessment Ridgefield Library

> Appendix B Site Photos

Photo 1: View of the front of the community center. Photo taken facing south

Photo 2: Inside the Community Center

Photo 3: Storage closet

Photo 10: Adjacent business to the south of the Community Center

Photo 11: Nail spa located in the building adjacent south of the Community Center

Photo 12: View of the property to the west of the Community Center

Photo 13: View of the property adjacent to the east of the Community Center

Photo 14: View of the property to the north of the Community Center

210 N Main Avenue Ridgefield, Washington Phase I ESA Phase I Environmental Site Assessment Ridgefield Library