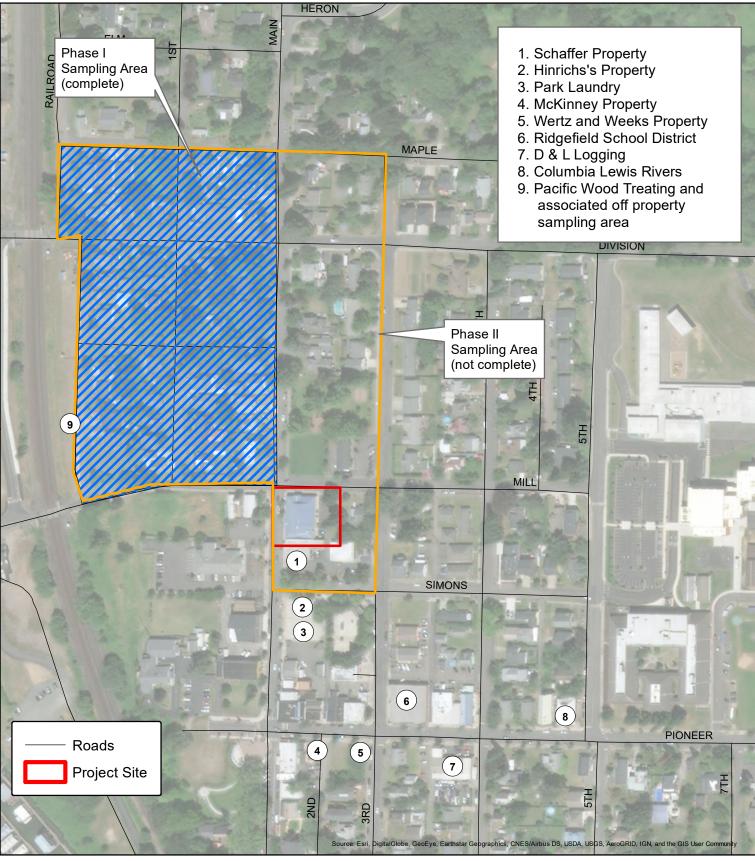

#### 3.1 Database Search

BergerABAM reviewed the results of a search of pertinent environmental regulatory lists and databases for current or previous facilities listed at the subject sites and addresses located within ASTM-specified distances from the subject sites. The information reviewed was provided by a subcontracted regulatory list search service, EDR. The EDR report is presented in Appendix C. The report includes details regarding the listed facilities identified and maps showing the approximate locations of the listed facilities relative to the subject site. The subject site is not listed in the EDR report. Off-site facilities that are located within 1 mile of the subject site are listed in various databases (e.g., Confirmed and Suspected Contaminated Sites [CSCS], ALLSITES<sup>3</sup>, and underground storage tank [UST]) in the EDR report. Table 4 summarizes the listed facilities that, in our opinion, could pose a REC to the subject site and warranted additional research. Sites identified in the EDR report that are not listed in Table 4 are (1) located in a crossgradient or downgradient position from the subject site; (2) located at a distance that likely will not affect the subject site; or (3) identified as a construction stormwater permit.

| Figure 2<br>Map ID | Listed Address<br>and Hydraulic<br>Position<br>Relative to the<br>Subject Site <sup>a</sup>   | Site Name            | Regulatory<br>Database(s)                                                                  | Description                                                                                                                                                                                                                                                                                                                                                        | Site Status                                                                                                                                                                                                                                                                                                                                                                                                                                         |  |  |  |
|--------------------|-----------------------------------------------------------------------------------------------|----------------------|--------------------------------------------------------------------------------------------|--------------------------------------------------------------------------------------------------------------------------------------------------------------------------------------------------------------------------------------------------------------------------------------------------------------------------------------------------------------------|-----------------------------------------------------------------------------------------------------------------------------------------------------------------------------------------------------------------------------------------------------------------------------------------------------------------------------------------------------------------------------------------------------------------------------------------------------|--|--|--|
| 1                  | 204-206 North<br>Main Avenue –<br>upgradient and<br>crossgradient<br>adjacent to the<br>south | Schaffer<br>Property | Hazardous<br>Site List<br>(HSL), CSCS,<br>ALLSITES,<br>Facility Index<br>System<br>(FINDS) | The Schaffer property is<br>currently occupied by a<br>restaurant and paved<br>parking lot. The site was<br>entered into Ecology's<br>CSCS database in 2004<br>after site investigations<br>completed by MFA and<br>GeoEngineers reported<br>that site groundwater had<br>detected concentrations<br>of perchloroethylene<br>(PCE) and<br>trichloroethylene (TCE). | The Schaffer property is<br>listed as "awaiting<br>cleanup" on Ecology's<br>toxic cleanup database.<br>The Schaffer property is<br>considered a REC<br>because (1) groundwater<br>samples collected from<br>the site have had<br>detections of PCE at<br>concentrations greater<br>than Model Toxics Control<br>Act (MTCA) Method A<br>cleanup levels (CULs),<br>and (2) the property is<br>located immediately<br>adjacent to the subject<br>site. |  |  |  |

# Table 4. Summary of Regulatory Database SearchListings of Potential Environmental Concern

<sup>&</sup>lt;sup>3</sup> ALLSITES are listed in the EDR report as 'sites of interest' to Ecology.

| Figure 2<br>Map ID | Listed Address<br>and Hydraulic<br>Position<br>Relative to the<br>Subject Site <sup>a</sup>      | Site Name             | Regulatory<br>Database(s)                                                                                                                  | Description                                                                                                                                                                                                                                                                                      | Site Status                                                                                                                                                                                                                                                                                                                                                                                                                                                                                                                                                                               |
|--------------------|--------------------------------------------------------------------------------------------------|-----------------------|--------------------------------------------------------------------------------------------------------------------------------------------|--------------------------------------------------------------------------------------------------------------------------------------------------------------------------------------------------------------------------------------------------------------------------------------------------|-------------------------------------------------------------------------------------------------------------------------------------------------------------------------------------------------------------------------------------------------------------------------------------------------------------------------------------------------------------------------------------------------------------------------------------------------------------------------------------------------------------------------------------------------------------------------------------------|
| 2                  | 126 North<br>Main Avenue –<br>upgradient and<br>crossgradient<br>approximately<br>280 feet south | Hinrich's<br>Property | HSL, CSCS,<br>ALLSITES,<br>FINDS                                                                                                           | The Hinrich's property is<br>an undeveloped lot that<br>was entered into<br>Ecology's CSCS database<br>in 2006 after a site<br>investigation completed<br>by MFA reported that site<br>groundwater had<br>detected concentrations<br>of TCE that exceed MTCA<br>Method A CULs.                   | According to Ecology's<br>online records, the<br>Hinrich's property is listed<br>as "awaiting cleanup."<br>The property is<br>considered a REC<br>because (1) in 2006<br>groundwater samples<br>collected from the site<br>had detections of TCE at<br>concentrations greater<br>than MTCA Method A<br>CULs, and (2) it is located<br>about 280 feet<br>upgradient/ crossgradient<br>to the subject site.                                                                                                                                                                                 |
| 3                  | 122 North<br>Main Avenue -<br>upgradient/<br>crossgradient<br>approximately<br>300 feet south    | Park<br>Laundry       | HSL, CSCS,<br>Resource<br>Conservation<br>and<br>Recovery Act<br>(RCRA) Large<br>Quantity<br>Generator,<br>EDR<br>Historical<br>Drycleaner | The Park Laundry<br>property is an<br>undeveloped lot that was<br>historically occupied by a<br>dry-cleaning business.<br>Ecology records indicate<br>there is documented soil<br>contamination on the<br>former Park Laundry<br>property, as well as<br>extensive groundwater<br>contamination. | According to Ecology files,<br>the site status is "cleanup<br>started" and the property<br>owner is evaluating<br>remedial options.<br>The Park Laundry<br>property is a REC<br>because volatile organic<br>compounds<br>(VOCs)/solvents released<br>at the site from the<br>former dry-cleaning<br>business have migrated<br>onto the subject site.<br>According to the reports<br>summarized in<br>Section 3.2, soil, indoor<br>air, and groundwater at<br>the subject site is<br>impacted by VOCs;<br>specifically, PCE and its<br>breakdown products (TCE<br>and 1,2-dichloroethane). |
| 4                  | 227 Pioneer<br>Avenue<br>upgradient/<br>crossgradient<br>approximately<br>580 feet south         | McKinney,<br>Paul R.  | EDR<br>Historical<br>Auto<br>(potential<br>gas or<br>service<br>station)                                                                   | The McKinney property is<br>listed on EDR's historical<br>auto database. No<br>releases have been<br>reported at this facility.                                                                                                                                                                  | There is no record on file<br>with Ecology for the<br>McKinney property. The<br>property is not considered<br>a REC because of its<br>relative distance to the<br>subject site and it is not<br>the source of any known<br>contamination or release<br>of contaminants                                                                                                                                                                                                                                                                                                                    |

| Figure 2<br>Map ID | Listed Address<br>and Hydraulic<br>Position<br>Relative to the<br>Subject Site <sup>a</sup> | Site Name                                      | Regulatory<br>Database(s)                                                           | Description                                                                                                                                                                                                                                                                                                                                                                                                                                                                                                   | Site Status                                                                                                                                                                                                                                                                                                                    |
|--------------------|---------------------------------------------------------------------------------------------|------------------------------------------------|-------------------------------------------------------------------------------------|---------------------------------------------------------------------------------------------------------------------------------------------------------------------------------------------------------------------------------------------------------------------------------------------------------------------------------------------------------------------------------------------------------------------------------------------------------------------------------------------------------------|--------------------------------------------------------------------------------------------------------------------------------------------------------------------------------------------------------------------------------------------------------------------------------------------------------------------------------|
| 5                  | Pioneer Street<br>and Third -<br>upgradient<br>approximately<br>580 feet south              | Wertz and<br>Weeks<br>Property                 | HSL, CSCS,<br>ALLSITES                                                              | The Weeks property is<br>currently an undeveloped<br>lot that adjoins the<br>location of a former Shell<br>service station owned by<br>Darren Wertz.<br>The MFA 2016<br>"Downtown Brownfields<br>Planning and<br>Revitalization Project<br>Report" indicates that<br>petroleum hydrocarbon<br>(gasoline) contamination<br>from the Wertz property<br>has migrated onto the<br>Weeks property to the<br>west. Concentrations of<br>petroleum constituents<br>exceeded MTCA CULs in<br>soil and in groundwater. | The Wertz and Weeks<br>property is listed as<br>"awaiting cleanup" on<br>Ecology's toxic cleanup<br>database. The Wertz and<br>Weeks property is not<br>considered a REC based<br>on the subject property's<br>relative distance from the<br>location of the petroleum<br>release and the<br>magnitude of the<br>contamination |
| 6                  | 304 Pioneer<br>Street -<br>upgradient<br>approximately<br>550 feet<br>southeast             | Ridgefield<br>School<br>District<br>(Bus Barn) | CSCS, UST,<br>Independent<br>Cleanup<br>Reports ,<br>ALLSITES                       | The 2016 "Downtown<br>Brownfields Planning and<br>Revitalization Project"<br>report by MFA indicates<br>that gasoline in soil<br>exceeded Ecology's MTCA<br>CULs on the south and<br>north sides of the bus<br>barn building, primarily<br>near the location of<br>former USTs.                                                                                                                                                                                                                               | The Ridgefield School<br>District property is listed<br>as 'awaiting cleanup' on<br>Ecology's toxic cleanup<br>database. It is not<br>considered a REC<br>because according to the<br>2016 MFA report the<br>contamination at the<br>property is confined to<br>the property or public<br>rights-of-way.                       |
| 7                  | 327 Pioneer<br>Street –<br>upgradient<br>approximately<br>730 feet<br>southeast             | D&L<br>Logging                                 | Independent<br>Cleanup<br>Report (ICR),<br>UST, CSCS,<br>no further<br>action (NFA) | The D&L logging site is<br>listed for a petroleum<br>hydrocarbon leaking UST.<br>The property was<br>reportedly cleaned up in<br>1993.                                                                                                                                                                                                                                                                                                                                                                        | The D&L logging property<br>is listed as "no further<br>action" on Ecology's toxic<br>cleanup database. It is<br>not a REC because,<br>according to Ecology<br>records, soil and<br>groundwater<br>contamination at the site<br>has been cleaned up.                                                                           |
| 8                  | Shown<br>mapped at<br>790 feet<br>upgradient (no<br>address listed)                         | Columbia<br>Lewis<br>Rivers                    | ALLSITES,<br>RCRA non-<br>generator                                                 | According to the EDR<br>report this facility was<br>listed in Ecology's files as<br>a hazardous waste non-<br>generator with no<br>violations.                                                                                                                                                                                                                                                                                                                                                                | The Columbia Lewis<br>Rivers facility does not<br>have any documented<br>spills on Ecology's<br>searchable databases.<br>Therefore, this facility is<br>not considered a REC to<br>the subject site.                                                                                                                           |

| Figure 2<br>Map ID | Listed Address<br>and Hydraulic<br>Position<br>Relative to the<br>Subject Site <sup>a</sup>                                                                                                                                                                      | Site Name                            | Regulatory<br>Database(s)                                                              | Description                                                                                                                                                                                                                                                                                                                                | Site Status                                                                                                                                                                                                                                                                                                                                                                                                                                                 |
|--------------------|------------------------------------------------------------------------------------------------------------------------------------------------------------------------------------------------------------------------------------------------------------------|--------------------------------------|----------------------------------------------------------------------------------------|--------------------------------------------------------------------------------------------------------------------------------------------------------------------------------------------------------------------------------------------------------------------------------------------------------------------------------------------|-------------------------------------------------------------------------------------------------------------------------------------------------------------------------------------------------------------------------------------------------------------------------------------------------------------------------------------------------------------------------------------------------------------------------------------------------------------|
| 9                  | 111 West<br>Division Street -<br>downgradient<br>approximately<br>1,400 feet<br>northwest<br>(Note: Even<br>though this<br>site is<br>hydraulically<br>downgradient,<br>the online<br>Ecology file<br>was reviewed<br>because of an<br>air pollution<br>listing) | Pacific<br>Wood<br>Treating<br>Corp. | HSL, CSCS,<br>ALLSITES,<br>Spills,<br>Aerometric<br>Information<br>Retrieval<br>System | Pacific Wood Treating<br>operated at the Port of<br>Ridgefield from 1964 to<br>1993. The Port has<br>recently completed<br>remediation of the 40-<br>acre former wood-treating<br>facility on its property on<br>Lake River; however, off-<br>property soil<br>contamination (dioxins) is<br>currently being delineated<br>(Ecology 2017). | The Pacific Wood Treating<br>property is listed as<br>"cleanup started" on<br>Ecology's toxic cleanup<br>database. According to<br>the Ecology 2017 Fact<br>Sheet (included as<br>Appendix D), soil at the<br>subject site will be<br>sampled as part of the<br>"Phase II" off-property<br>assessment." The Pacific<br>Wood Treating site is a<br>REC because dioxins may<br>have been transported by<br>air onto the subject site<br>prior to development. |