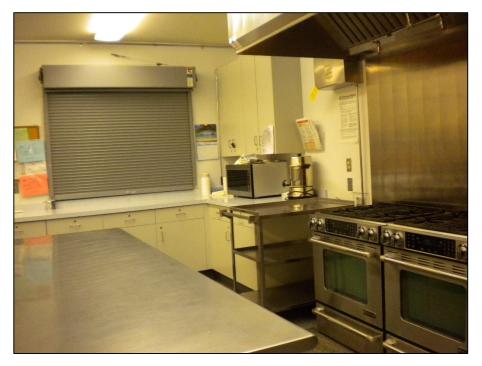

Photo 4: Back room of the Community Center

Photo 5: Kitchen

Photo 6: Kitchen sink and floor drain

Photo 7: The library space

Photo 8: Entrance to the library from the Community Center

Photo 9: Library break room