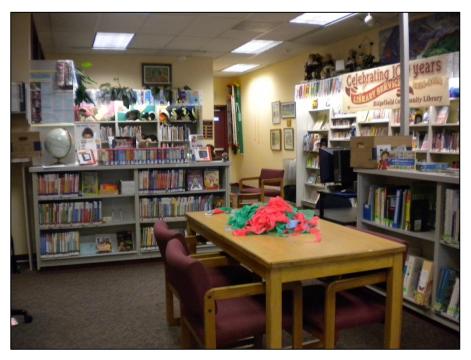

Photo 4: Back room of the Community Center

Photo 5: Kitchen

Photo 6: Kitchen sink and floor drain

Photo 7: The library space

Photo 8: Entrance to the library from the Community Center

Photo 9: Library break room