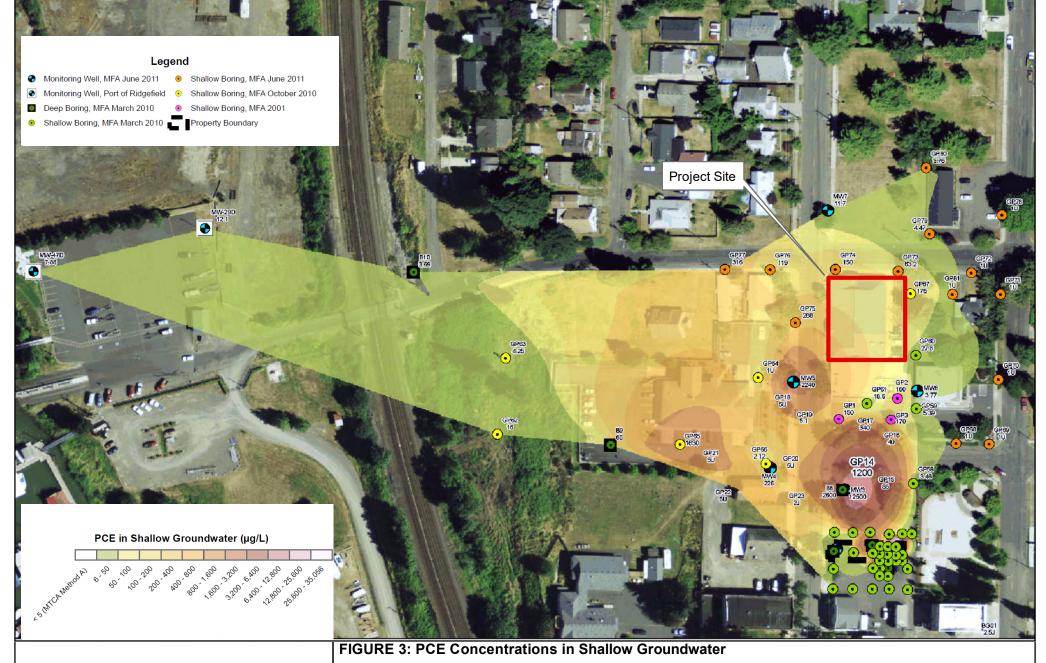

#### LIST OF FIGURES

- Figure 1. Vicinity Map
- Figure 2. Site Aerial and Surrounding Sites of Potential Concern
- Figure 3. PCE in Groundwater
- Figure 4. PCE Conentrations in Groundwater Detail

#### 3.2.1 Data Submittal Letter to Ecology by Maul Foster Alongi dated 29 August 2011

The 2011 letter to Ecology summarizes remedial investigation (RI) data collected by MFA at the site and surrounding properties (including the subject site). MFA completed the installation of 7 monitoring wells, 62 temporary wells, and 15 soil gas probes. The results of the remedial investigation indicate that VOCs (PCE and TCE) are present on the Park Laundry property and on the neighboring properties. A brief summary of the data collected with respect to the subject site is provided below.

- The groundwater VOC plume extends from the Park Laundry site to the northwest (beneath the subject site) as shown on Figures 3 and 4.
- A subslab soil gas sample (SG13) collected on the subject site had one VOC detection: PCE at a concentration of 150 micrograms per cubic meter (μg/m<sup>3</sup>).
- A groundwater sample collected on the subject site (GP67-W-17) at a depth of 17 feet below the ground surface had detections of PCE and TCE at concentrations of 175 micrograms per liter (µg/l) and 6.41 µg/l, respectively. The MTCA Method A soil CUL for PCE and TCE is 5 µg/l.

Fort Vancouver Regional Library Phase I ESA 210 N Main Ave. Ridgefield, WA

Source: Maul Foster Alongi

March 2018

**FIGURE 4: PCE Concentrations in Groundwater Detail** 

Fort Vancouver Regional Library Phase I ESA 210 N Main Ave. Ridgefield, WA March 2018