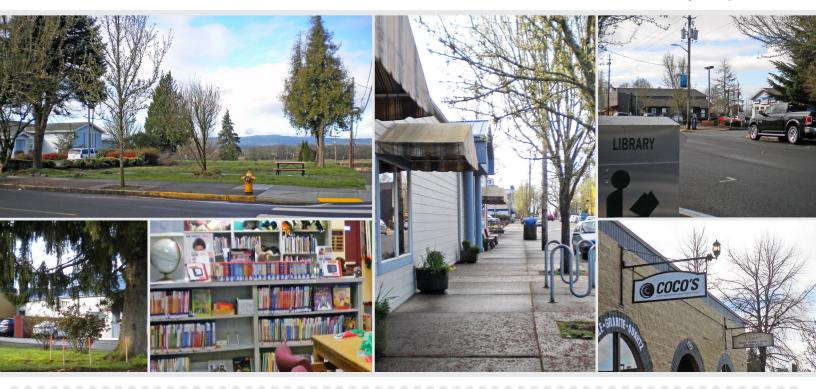

## 2.2 Location, Legal Description, and Setting

General site information, property use(s), and environmental setting of the subject site area are summarized in Table 1. Refer to Figures 1 and 2 for a vicinity map and a site map. Photographs of the subject site are included in Appendix B.

No

Phase I Environmental Site Assessment Ridgefield Library

> Appendix B Site Photos

Photo 1: View of the front of the community center. Photo taken facing south

Photo 2: Inside the Community Center

Photo 3: Storage closet

Photo 4: Back room of the Community Center

Photo 5: Kitchen

Photo 6: Kitchen sink and floor drain

Photo 7: The library space

Photo 8: Entrance to the library from the Community Center

Photo 9: Library break room

Photo 10: Adjacent business to the south of the Community Center

Photo 11: Nail spa located in the building adjacent south of the Community Center

Photo 12: View of the property to the west of the Community Center

Photo 13: View of the property adjacent to the east of the Community Center

Photo 14: View of the property to the north of the Community Center

210 N Main Avenue Ridgefield, Washington Phase I ESA Phase I Environmental Site Assessment Ridgefield Library