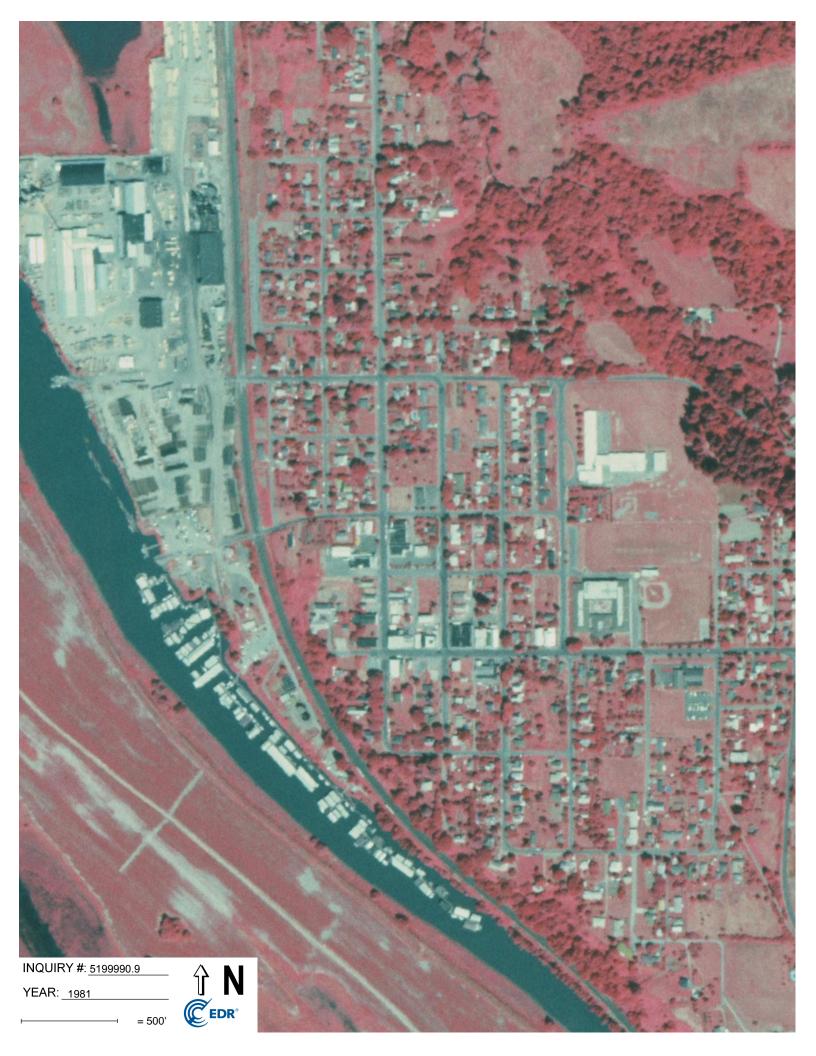

Ridgefield Library 210 N Main Ave Ridgefield, WA 98642

Inquiry Number: 5199990.4

February 26, 2018

# **EDR Historical Topo Map Report**

with QuadMatch™



# **EDR Historical Topo Map Report**

02/26/18

Site Name: Client Name:

Ridgefield Library BergerAbam

210 N Main Ave 210 E 13th Street, Suite 300 Ridgefield, WA 98642 Vancouver, WA 98660-3231 EDR Inquiry # 5199990.4 Contact: Amber Roesler



EDR Topographic Map Library has been searched by EDR and maps covering the target property location as provided by BergerAbam were identified for the years listed below. EDR's Historical Topo Map Report is designed to assist professionals in evaluating potential liability on a target property resulting from past activities. EDRs Historical Topo Map Report includes a search of a co