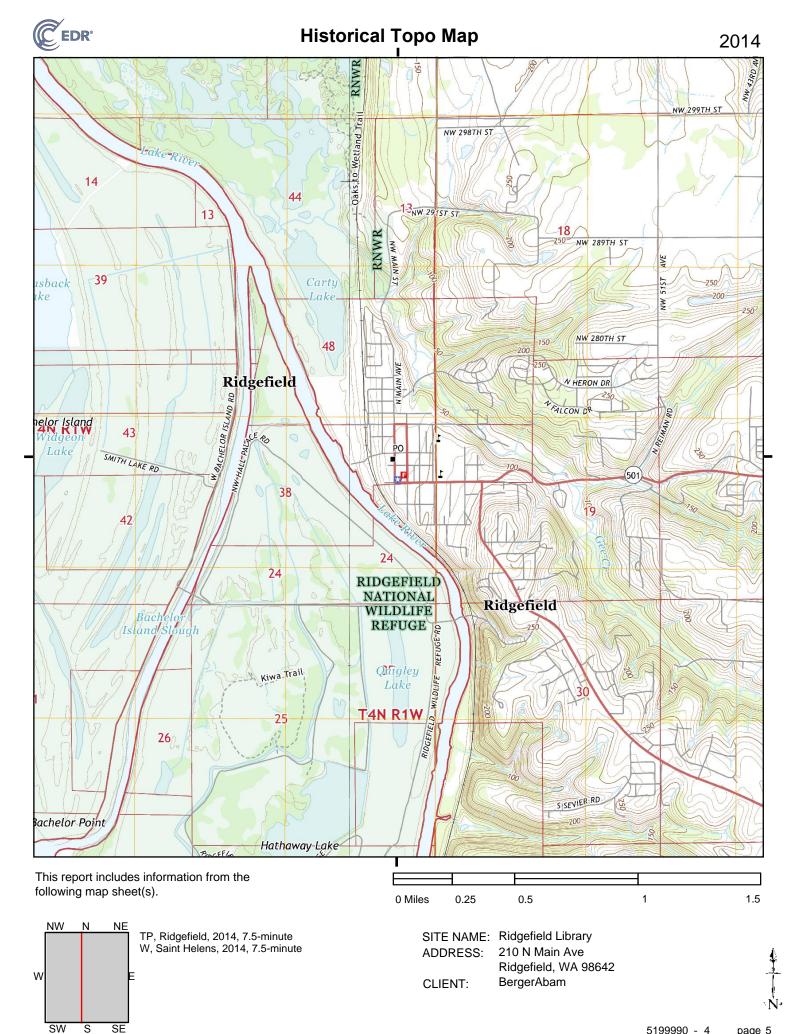

# **EDR Historical Topo Map Report**

02/26/18

Site Name: Client Name:

Ridgefield Library BergerAbam

210 N Main Ave 210 E 13th Street, Suite 300 Ridgefield, WA 98642 Vancouver, WA 98660-3231 EDR Inquiry # 5199990.4 Contact: Amber Roesler

#### **Maps Provided:**

2014

1995

1975

1970

1954

1940, 1943

1939, 1943

#### 2014 Source Sheets

Saint Helens 2014 7.5-minute, 24000

Ridgefield 2014 7.5-minute, 24000