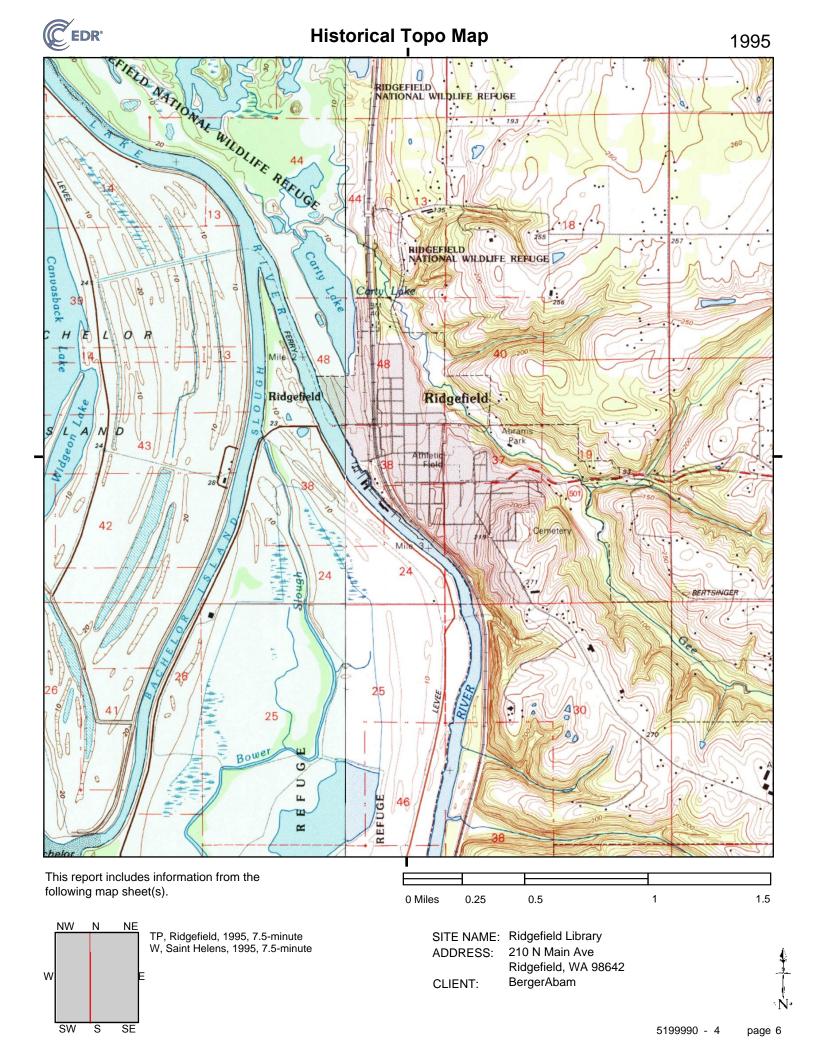

# **EDR Historical Topo Map Report**

02/26/18

Site Name: Client Name:

Ridgefield Library BergerAbam

210 N Main Ave 210 E 13th Street, Suite 300 Ridgefield, WA 98642 Vancouver, WA 98660-3231 EDR Inquiry # 5199990.4 Contact: Amber Roesler

#### **Maps Provided:**

2014

1995

1975

1970

1954

1940, 1943

1939, 1943

#### 1995 Source Sheets

Saint Helens 1995 7.5-minute, 24000 Aerial Photo Revised 1990

Ridgefield 1995 7.5-minute, 24000 Aerial Photo Revised 1990