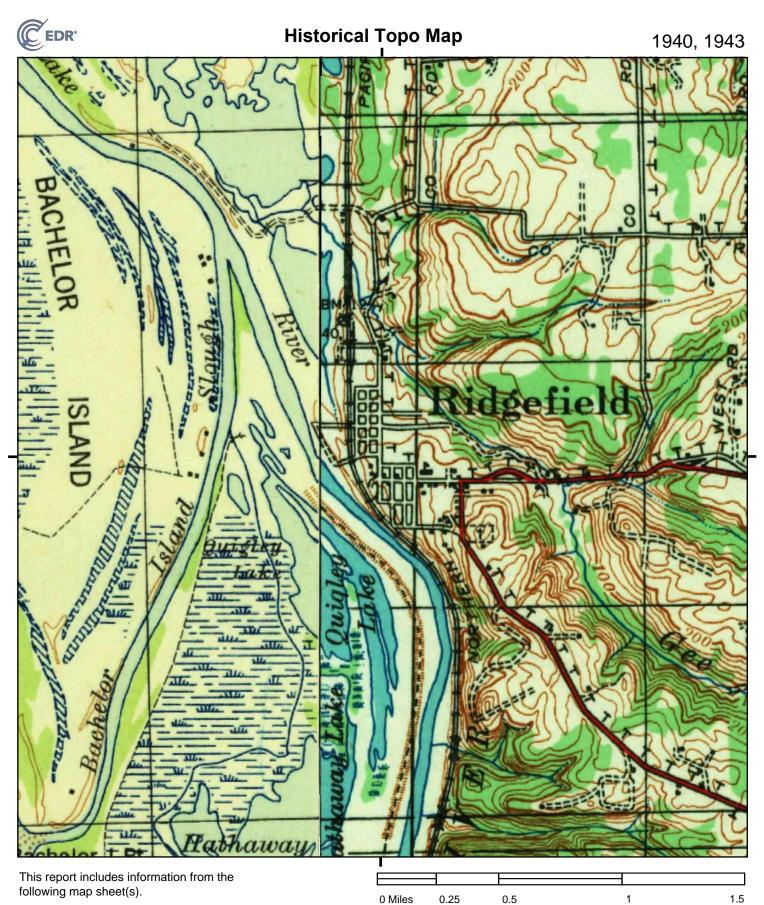

### 1940, 1943 Source Sheets

La Center 1940 15-minute, 62500 Aerial Photo Revised 1937

1943 15-minute, 62500 Aerial Photo Revised 1937

## Historical Topo Map

0 Miles

0.25

This report includes information from the following map sheet(s).

0.5

1954

1.5

NW N NE TP, La Center, 1940, 15-minute NW, St Helens, 1943, 15-minute

W

SW

S

SE

SITE NAME: Ridgefield Library ADDRESS: 210 N Main Ave Ridgefield, WA 98642 CLIENT: BergerAbam

5199990 - 4 page 11