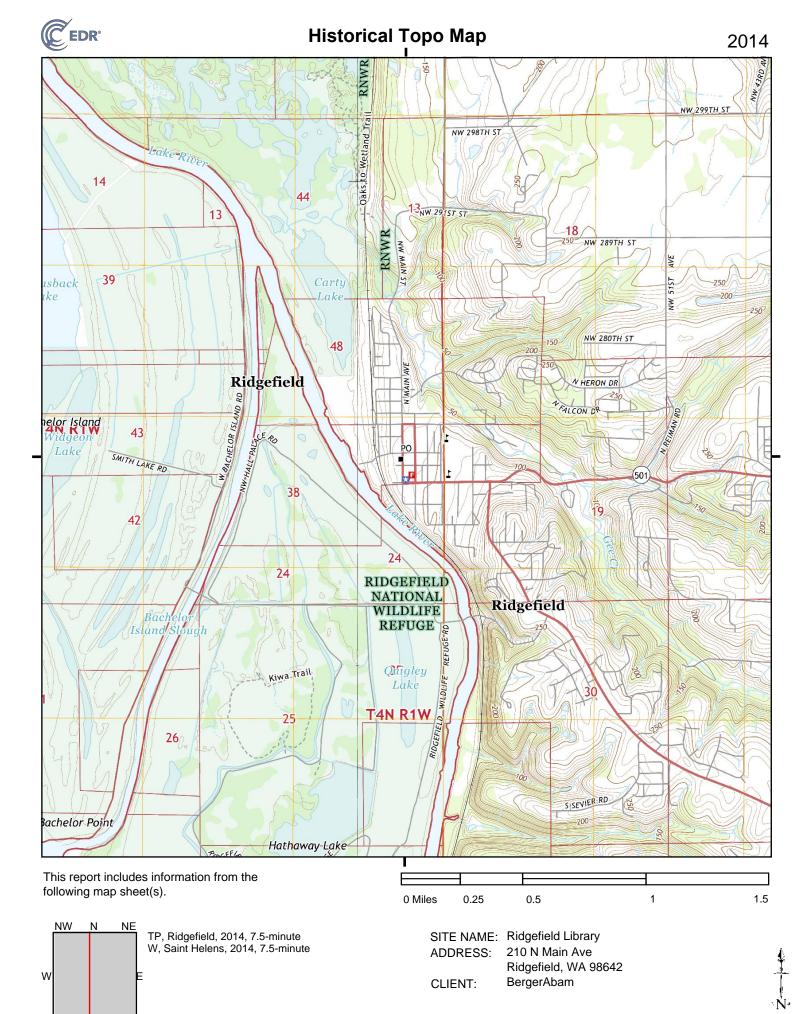

### 2014 Source Sheets

Saint Helens 2014 7.5-minute, 24000

2014 7.5-minute, 24000

SITE NAME: Ridgefield Library ADDRESS: 210 N Main Ave Ridgefield, WA 98642 BergerAbam CLIENT:

0.5

1.5