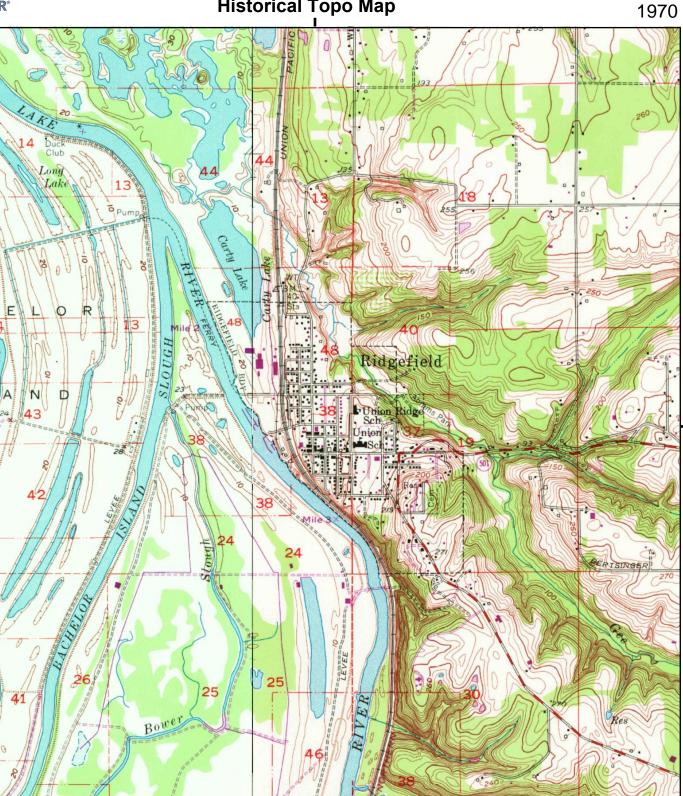

#### **1970 Source Sheets**

St. Helens 1970 7.5-minute, 24000 Aerial Photo Revised 1970

Ridgefield 1970 7.5-minute, 24000 Aerial Photo Revised 1970

## Historical Topo Map

0 Miles

0.25

following map sheet(s).

0.5

1975

1.5

back

C

40

Widgeons

39 Lake

н

0 Miles

0.25

This report includes information from the following map sheet(s).