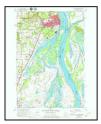

## Historical Topo Map

0 Miles

0.25

following map sheet(s).

0.5

1975

1.5

back

C

40

Widgeons

39 Lake

н

0 Miles

0.25

This report includes information from the following map sheet(s).

SITE NAME: Ridgefield Library ADDRESS: 210 N Main Ave Ridgefield, WA 98642 BergerAbam CLIENT:

0.5

1.5