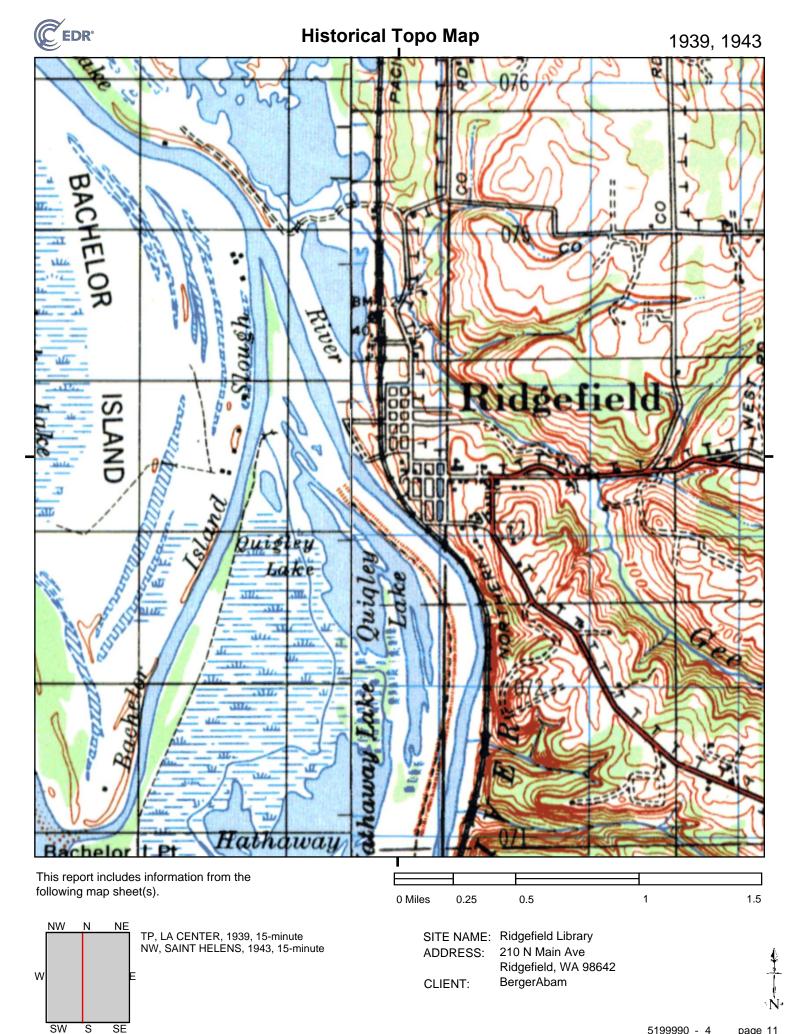

## 1939, 1943 Source Sheets

LA CENTER 1939 15-minute, 50000

SAINT HELENS 1943 15-minute, 50000

SW

S

SE

5199990 - 4

page 5

C

40

Widgeons

39 Lake

н

0 Miles

0.25

This report includes information from the following map sheet(s).

SITE NAME: Ridgefield Library ADDRESS: 210 N Main Ave Ridgefield, WA 98642 BergerAbam CLIENT:

0.5

1.5