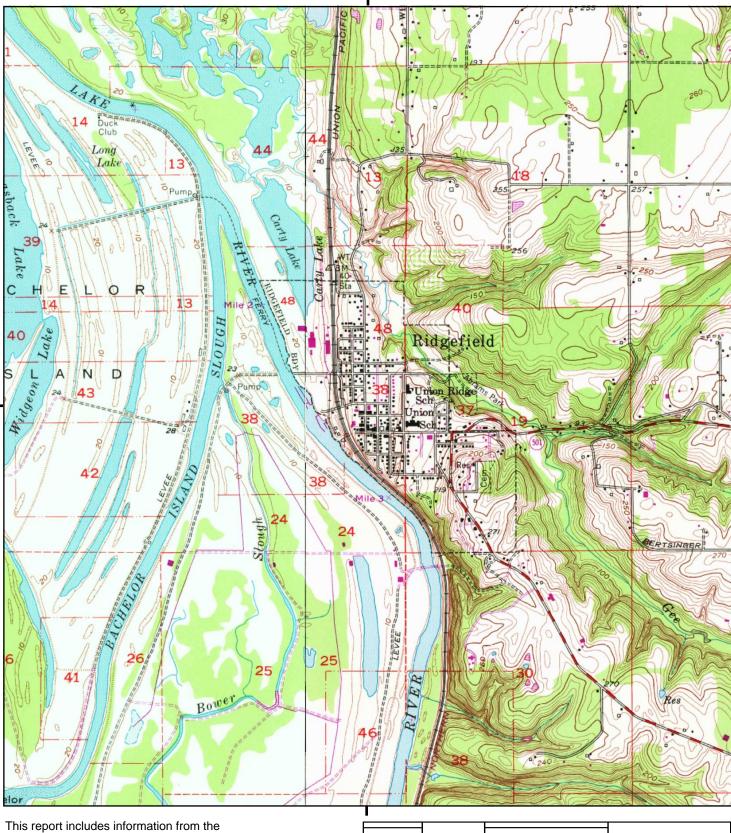

#### **1975 Source Sheets**

St. Helens 1975 7.5-minute, 24000 Aerial Photo Revised 1970

Ridgefield 1975 7.5-minute, 24000 Aerial Photo Revised 1970

## Historical Topo Map

0 Miles

0.25

following map sheet(s).

0.5

1975

1.5

back

C

40

Widgeons

39 Lake

н

0 Miles

0.25

This report includes information from the following map sheet(s).

SITE NAME: Ridgefield Library ADDRESS: 210 N Main Ave Ridgefield, WA 98642 BergerAbam CLIENT:

0.5

1.5