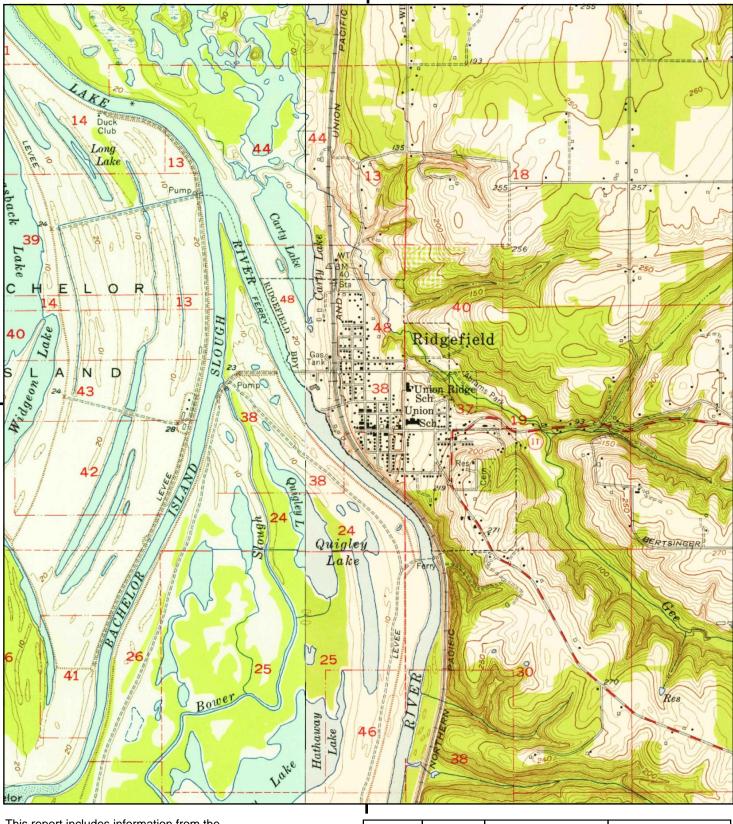

## Historical Topo Map

0 Miles

0.25

following map sheet(s).

0.5

1975

1.5

back

C

40

Widgeons

39 Lake

н

0 Miles

0.25

This report includes information from the following map sheet(s).

SITE NAME: Ridgefield Library ADDRESS: 210 N Main Ave Ridgefield, WA 98642 BergerAbam CLIENT:

0.5

1.5